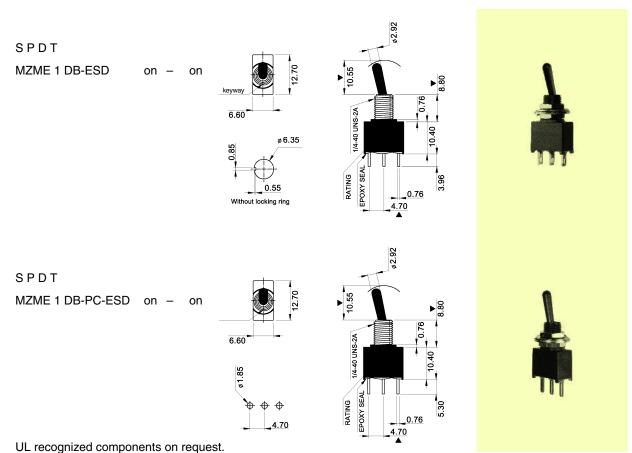

istance:  $< 10 \text{ m}\Omega$ Insulation resistance:  $> 1000 \text{ M}\Omega$ 

Dielectric strength: 1000 V, 50 Hz for the duration of 1 minute

Operating temperature:  $-30 \,^{\circ}\text{C}$  to  $+85 \,^{\circ}\text{C}$ 

Mechanical life: minimum 30 000 operations
Contacts: gold-plated over nickel barrier
Terminals: solder tags or PC terminals

Material: case: PA/PES meets UL 94 V-0, waterproof

lever: PA meets UL 94 V-0, waterproof

Protection: IP 67

Mounting: bushing 1/4" (6,35 mm), with locking ring

or on pc-board

Soldering conditions: hand-soldering – max.: 5 sec, 350 °C

wave-soldering – max.: 10 sec, 260  $^{\circ}$ C

ESD resistance: > 8 kV (between lever and terminals)

**Models:** Switching positions: the closed contacts are opposite to the lever position

## washable